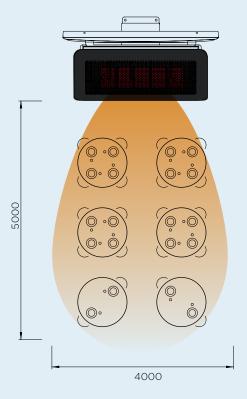

# **HEATING REACH**

Creating ideal comfort levels, Bromic heaters offer a variety of heat distribution options to suit your outdoor heating needs.

### **HEAT AREAS**

# TUNGSTEN PORTABLE HEATING APPORXIMATELY 20 m² 40MJ HEATING POWER