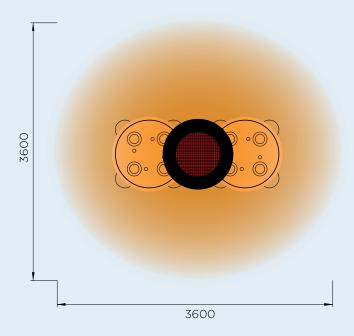

## **HEATING REACH**

Creating ideal comfort levels, Bromic heaters offer a variety of heat distribution options to suit your outdoor heating needs.

#### **HEAT AREAS**

#### 3400W SERIES

HEATING APPROXIMATELY 13M<sup>2</sup> 3400W HEATING POWER

\*HEAT AREA DEPENDENT ON AMBIENT TEMPERATURE AND WIND. OPTIMUM CONDITIONS EXPERIENCED AT APPROX 15.5°C. AND IN A LOW WIND COVERED ENVIRONMENT.