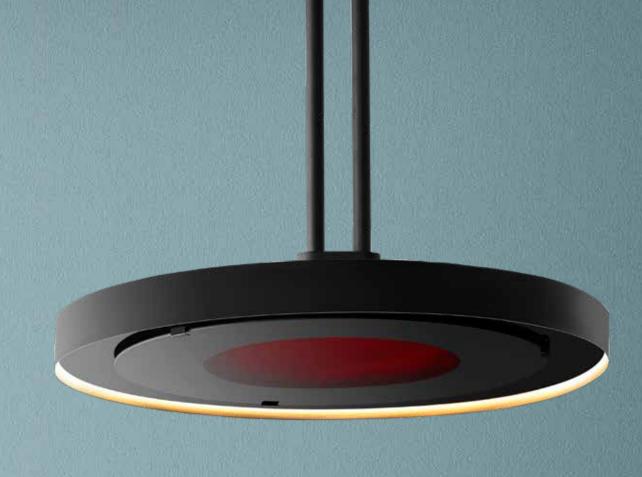

# ECLIPSE SMART-HEAT™ ELECTRIC

Dim the lights and turn up the heat with our
Eclipse Smart-Heat™ Electric heater.

Available in six unique mounting options,
the new Bromic Eclipse Smart-Heat™ series adds style
warmth and light to design-focused outdoor spaces.

ECLIPSE **SMART-HEAT™ ELECTRIC** 