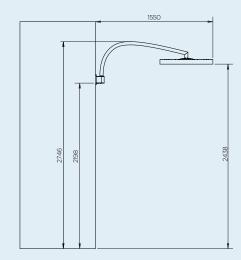

### **DIMENSIONS**

With a wide range of sizes available, find the ideal heater to suit your outdoor space.

#### PRODUCT MEASUREMENTS

#### **MODEL NUMBER**

| PRODUCT CODE            | 2620621                      |
|-------------------------|------------------------------|
| FUEL TYPE               | ELECTRIC (3400W)             |
| COLOR                   | PREMIUM, DOUBLE COATED STEEL |
| HEAT AREA               | 13M²                         |
| LED COLOR               | WARM WHITE - DIMMABLE        |
| RATED CURRENT & VOLTAGE | 220-240 V - A.C 50-60 HZ     |
| MINIMUM FLOOR CLEARANCE | CEILING 2438MM   WALL 2438MM |