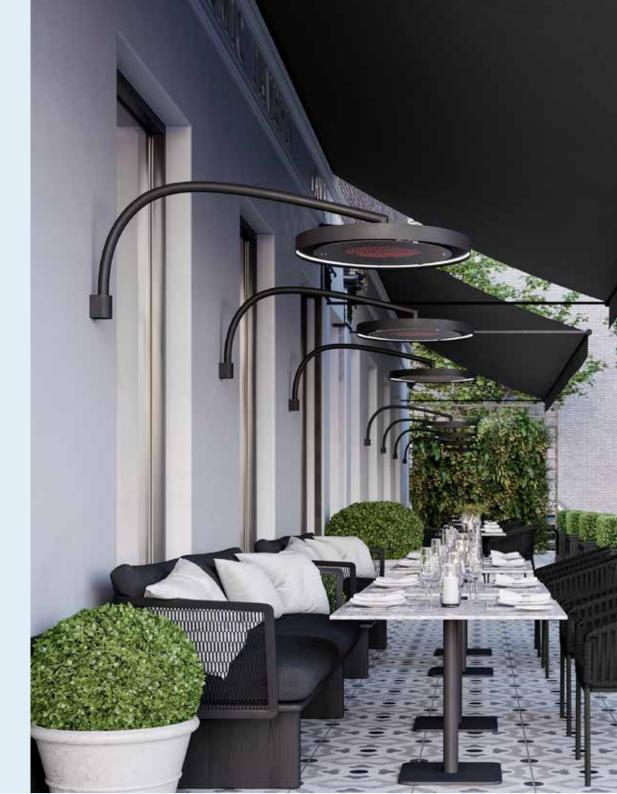

# ECLIPSE SMART-HEAT™ ELECTRIC

Dim the lights and turn up the heat with our
Eclipse Smart-Heat™ Electric heater.

Available in six unique mounting options,
the new Bromic Eclipse Smart-Heat™ series adds style
warmth and light to design-focused outdoor spaces.

### **CLEARANCE**

With a wide array of mounting options, Bromic offers solutions to compliment any décor and provide functionality for ambiance and comfort.

#### MOUNTING OPTIONS

WALL MOUNTING