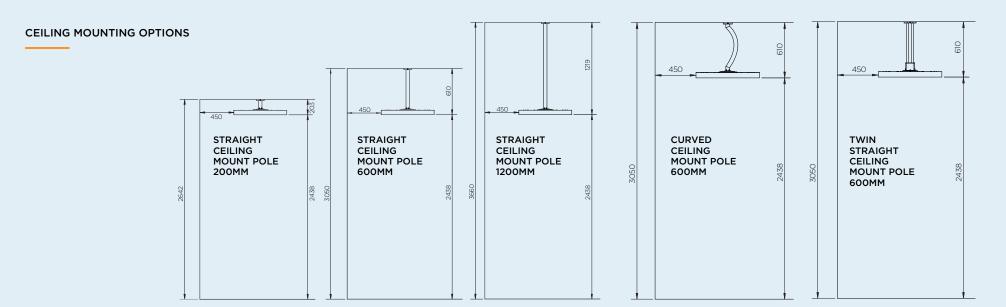

#### **MOUNTING OPTIONS**

| WALL MOUNT                             | 2620636 (OPTIONAL) |
|----------------------------------------|--------------------|
| 200MM STRAIGHT CEILING MOUNT POLE      | 2620631 (OPTIONAL) |
| 600MM STRAIGHT CEILING MOUNT POLE      | 2620632 (OPTIONAL) |
| 600MM TWIN STRAIGHT CEILING MOUNT POLE | INCLUDED           |
| 600MM CURVED CEILING MOUNT POLE        | 2620634 (OPTIONAL) |
| 1200MM STRAIGHT CEILING MOUNT POLE     | 2620635 (OPTIONAL) |
|                                        |                    |

### **CLEARANCE**

With a wide array of mounting options, Bromic offers solutions to compliment any décor and provide functionality for ambiance and comfort.

#### MOUNTING OPTIONS

WALL MOUNTING