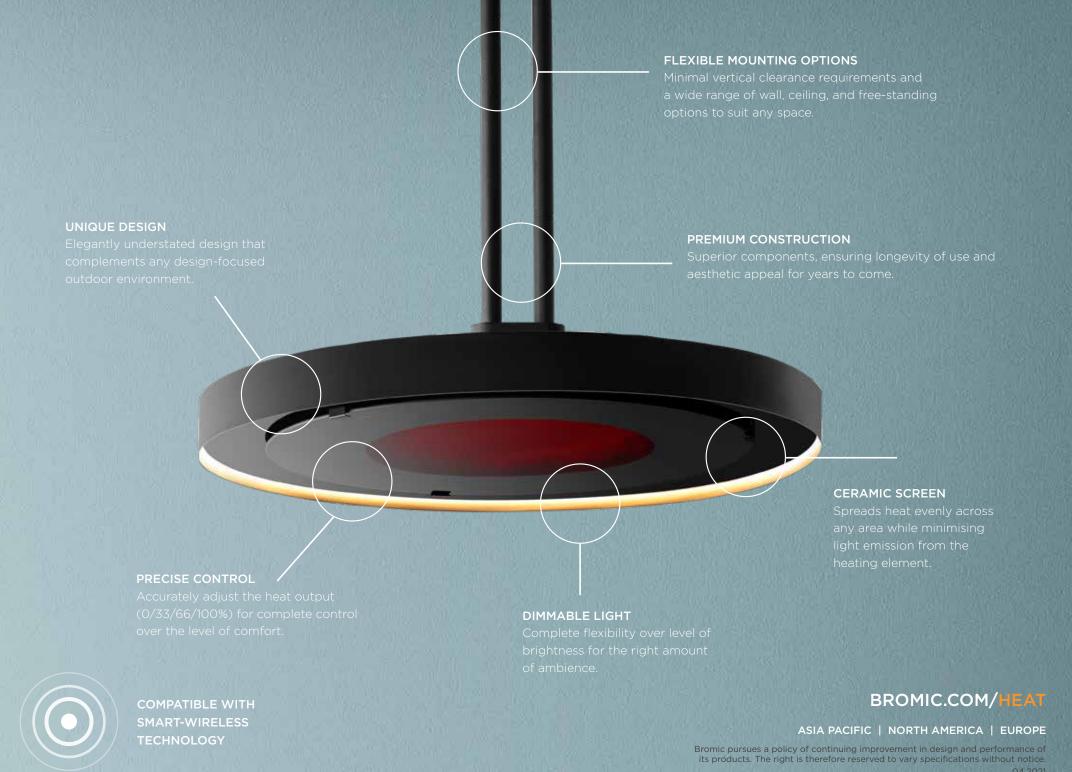

# ECLIPSE SMART-HEAT™ ELECTRIC

Dim the lights and turn up the heat with our
Eclipse Smart-Heat™ Electric heater.

Available in six unique mounting options,
the new Bromic Eclipse Smart-Heat™ series adds style
warmth and light to design-focused outdoor spaces.

### **SPECIFICATIONS**

Reference the specification guide below to help you select the correct solution for your needs.

#### **CONTROL OPTIONS**

| DIMMER CONTROL    | INCLUDED           |
|-------------------|--------------------|
| 42 CHANNEL REMOTE | 2620277 (OPTIONAL) |