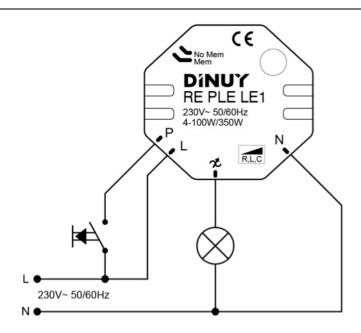

os of 100W y 1lamp/trafo            |
| Control                       |                                          | Conventional Pushbuttons                |
| Maximum number of pushbuttons |                                          | (Up to 3 lighted pushbuttons) Unlimited |
| Dimensions                    |                                          | 42 x 45 x 12mm                          |
| Working Temperature           |                                          | 0ºC ~ +40ºC                             |
| Protection Degree             |                                          | IP20, according to UNE EN20324          |
| According to the Standard     |                                          | UNE EN60669-2-1                         |



### **Dimensions**



## **Wiring Diagram**