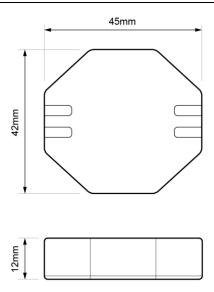

### **Dimensions**

#### **Technical Caracteristics**

| Reference                     |                                          | RE PLE LE1                              |
|-------------------------------|------------------------------------------|-----------------------------------------|
| Power Supply                  |                                          | 230V~ 50/60Hz                           |
| Consumption                   |                                          | 2VA                                     |
| Type of Load                  |                                          | Dimmable Led Lamps                      |
| Carga                         | Dimmable 230V Led Lamps (leading edge)   | 4W ~ 100W                               |
|                               | Dimmable 230V Led Lamps (trailing edge)  | 4W ~ 350W                               |
|                               | Dimmable 12V with electronic transformer | 6 trafos of 50W y 1lamp/trafo or 3      |
|                               | (trailing edge)                          | trafos of 100W y 1lamp/trafo            |
| Control                       |                                          | Conventional Pushbuttons                |
| Maximum number of pushbuttons |                                          | (Up to 3 lighted pushbuttons) Unlimited |
| Dimensions                    |                                          | 42 x 45 x 12mm                          |
| Working Temperature           |                                          | 0ºC ~ +40ºC                             |
| Protection Degree             |                                          | IP20, according to UNE EN20324          |
| According to the Standard     |                                          | UNE EN60669-2-1                         |