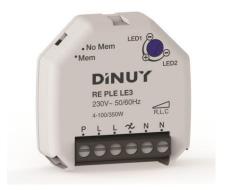

## RE PLE LE3 Dimmer for LED lamps

## Description

- Small size dimmer specially designed for dimmable LED lamps.
- Compatible with:
  - 230V LED lamps dimmable by leading-edge technology.
  - 230V LED lamps dimmable by trailing-edge technology.
  - 12V~ Dimmable LED lamps with Electronic transformer (type C).
- Conventional Pushbutton control:
  - $\circ \quad \text{Brief press: switch on/off} \\$
  - $\circ$  Sustained press: dimming up/down.
- Memory of the last dimming value (can be activated via dip switch).
- Installation into junction box with connection terminals.
- Adjustable minimum dimming-value to avoid flickering or undesired switching-off on the lamps.
- Protection against overload, short circuit and overheat.