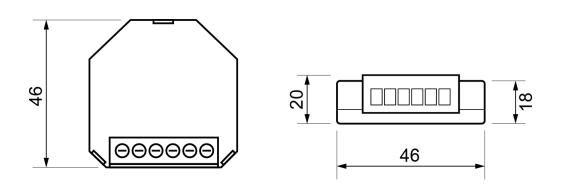

## **Technical Characteristics**

| Reference                     |                                                               | RE PLE LE3                                                                                                  |
|-------------------------------|---------------------------------------------------------------|-------------------------------------------------------------------------------------------------------------|
| Supply voltage                |                                                               | 230V~ 50/60Hz                                                                                               |
| Power consumption             |                                                               | 2VA                                                                                                         |
| Type of loads                 |                                                               | Dimmable LED lamps                                                                                          |
| Load                          | Dimmable 230V~ LED lamps (leading edge dimming)               | 4W ~ 100W                                                                                                   |
|                               | Dimmable 230V~ LED lamps (trailing edge dimming)              | 4W ~ 350W                                                                                                   |
|                               | Dimmable 12V~ LED lamps (with electronic transformer, type C) | 1 lamp per transformer & max. 6 transformers 50W<br>or<br>1 lamp per transformer & max. 3 transformers 100W |
| Dimming speed                 |                                                               | From minimum to maximum: ~3sec                                                                              |
| Control                       |                                                               | Non-illuminated Pushbutton                                                                                  |
| Maximum number of pushbuttons |                                                               | Unlimited (Up to 3 illuminated pushbuttons)                                                                 |
| Dimensions                    |                                                               | 46 x 46 x 18mm                                                                                              |
| Working temperature           |                                                               | 0ºC~+40ºC                                                                                                   |
| Environmental protection      |                                                               | IP20 according to EN20324                                                                                   |
| According to the Standard     |                                                               | EN60669-2-1                                                                                                 |

Dimensions

Wiring diagram