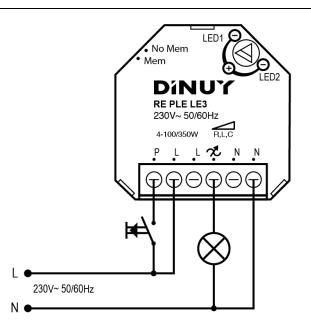

| 46 x 46 x 18mm                                                                                              |
| Working temperature           |                                                               | 0ºC~+40ºC                                                                                                   |
| Environmental protection      |                                                               | IP20 according to EN20324                                                                                   |
| According to the Standard     |                                                               | EN60669-2-1                                                                                                 |

Dimensions



Wiring diagram