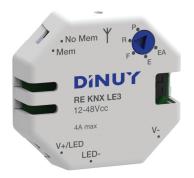

## Description

- 1-channel Wireless dimmer for 12~48VDC LED Strips, up to a maximum of 4A.
- Pulse Width Modulation (PWM) dimming technology.
- Installation into junction box.
- Control mode: Remote Control (RC KNX 001).
- Memory or No Memory functions
- Resettable protection against overloads and short-circuits.
- RF signal repeater function is available.

## **Technical Characteristics**

| Reference                 | RE KNX LE3                          |
|---------------------------|-------------------------------------|
| Power Supply              | 12Vcc ~ 48Vcc                       |
| Consumption               | <12mA                               |
| Type of Load              | One-color LED Strip                 |
| Maximum Load              | 4A                                  |
| Control                   | wireless control                    |
| Dimensions                | 45 x 43 x 12mm                      |
| Compatible With           | RC KNX 001, PU KNX 001 y EM KNX 002 |
| Working Temperature       | 0ºC ~ +40ºC                         |
| Protection Degree         | IP20, according to UNE EN20324      |
| RF                        | Encoded Broadcast 868,4MHz. Scope   |
|                           | 100m (free field)                   |
| According to the Standard | UNE EN60669-2-1                     |