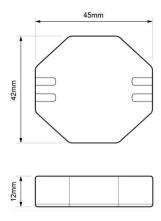

## **Dimensions**

## **Technical Characteristics**

| Reference                 | RE KNX LE3                          |
|---------------------------|-------------------------------------|
| Power Supply              | 12Vcc ~ 48Vcc                       |
| Consumption               | <12mA                               |
| Type of Load              | One-color LED Strip                 |
| Maximum Load              | 4A                                  |
| Control                   | wireless control                    |
| Dimensions                | 45 x 43 x 12mm                      |
| Compatible With           | RC KNX 001, PU KNX 001 y EM KNX 002 |
| Working Temperature       | 0ºC ~ +40ºC                         |
| Protection Degree         | IP20, according to UNE EN20324      |
| RF                        | Encoded Broadcast 868,4MHz. Scope   |
|                           | 100m (free field)                   |
| According to the Standard | UNE EN60669-2-1                     |