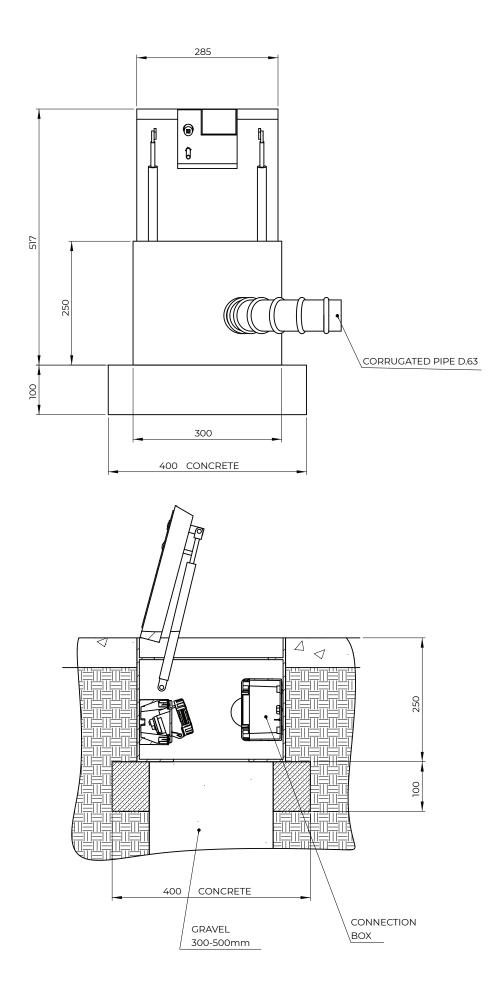

## **MECHANICAL SPECS**

Retractable power tower, model FLOORBOX 3030 from the "Urban Technology" line of New VMR S.r.l., for the distribution of energy and other services, entirely made of AISI304 stainless steel with its cover completed with cable outlet to allow to use the unit with its cover closed. Semiautomatic lifting with release key and gas rams: the opening is eased by gas actuator and a pivot partially removable from the lid surface; the closing is guaranteed by a AISI304 stainless steel bronzed bayonet lock, operated by its square key. Dimensions 300x300mm with variable height from h250mm.

#### CONNECTION SYSTEM

Connection with junction box