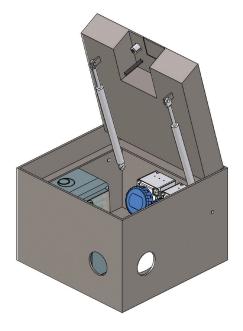

## **MECHANICAL SPECS**

Retractable power tower, model FLOORBOX 3030 from the "Urban Technology" line of New VMR S.r.l., for the distribution of energy and other services, entirely made of AISI304 stainless steel with its cover completed with cable outlet to allow to use the unit with its cover closed. Semiautomatic lifting with release key and gas rams: the opening is eased by gas actuator and a pivot partially removable from the lid surface; the closing is guaranteed by a AISI304 stainless steel bronzed bayonet lock, operated by its square key. Dimensions 300x300mm with variable height from h250mm.

#### CONNECTION SYSTEM

Connection with junction box