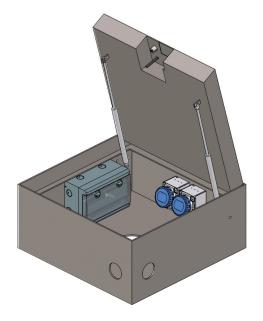

## **MECHANICAL SPECS**

Retractable power tower, model FLOORBOX 4545 from the "Urban Technology" line of New VMR S.r.l., for the distribution of energy and other services, entirely made of AISI304 stainless steel with its cover completed with cable outlet to allow to use the unit with its cover closed. Semiautomatic lifting with release key and gas rams: the opening is eased by a double gas actuator and a pivot partially removable from the lid surface; the closing is guaranteed by a AISI304 stainless steel bronzed bayonet lock, operated by its square key. Dimensions 500x500mm with variable height from h250mm.

# **ELECTRICAL SPECS**

Electrical equipment containment box with IP 66 protection IEC 60 529 and CE70-1 double insulation in thermoplastic material free of halogen self-extinguishing halogen, painted gray RAL 7035 resistant to abnormal heat and fire up to 650 ° (incandescent wire test according to IEC 60 695-2 -1). Elastomer sealing gaskets for dimensional stability in continuous operation from -20 ° to + 85 °. Resistance to chemical agents (water, saline solutions, acids, bases and oils) and atmospheric agents. Reference standards: CEI 23-48 and IEC 60 670. This system is suitable for manufacturing equipment and for places with a higher risk of fire (IEC 64-8 / 7).

#### CONNECTION SYSTEM

Connection with junction box