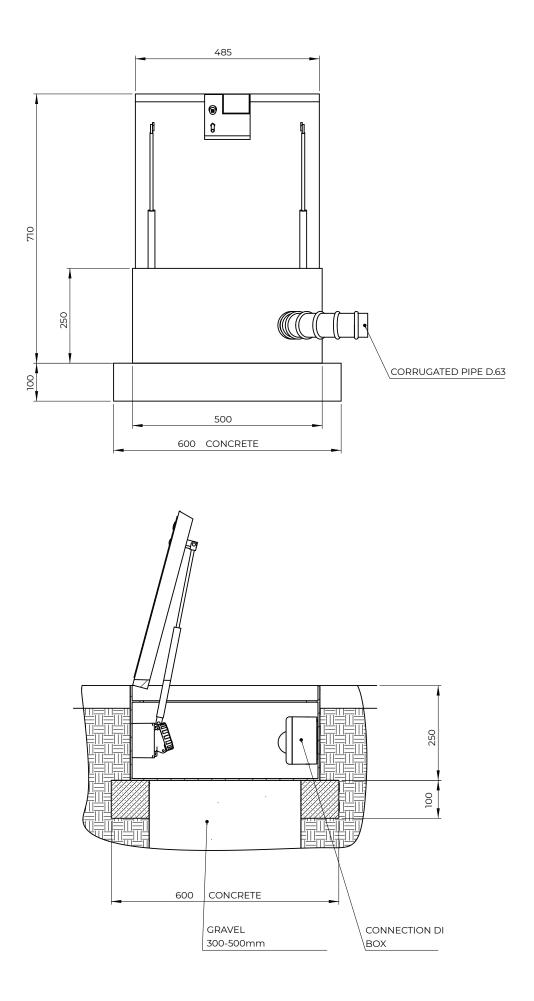

## **MECHANICAL SPECS**

Retractable power tower, model FLOORBOX 4545 from the "Urban Technology" line of New VMR S.r.l., for the distribution of energy and other services, entirely made of AISI304 stainless steel with its cover completed with cable outlet to allow to use the unit with its cover closed. Semiautomatic lifting with release key and gas rams: the opening is eased by a double gas actuator and a pivot partially removable from the lid surface; the closing is guaranteed by a AISI304 stainless steel bronzed bayonet lock, operated by its square key. Dimensions 500x500mm with variable height from h250mm.

#### CONNECTION SYSTEM

Connection with junction box