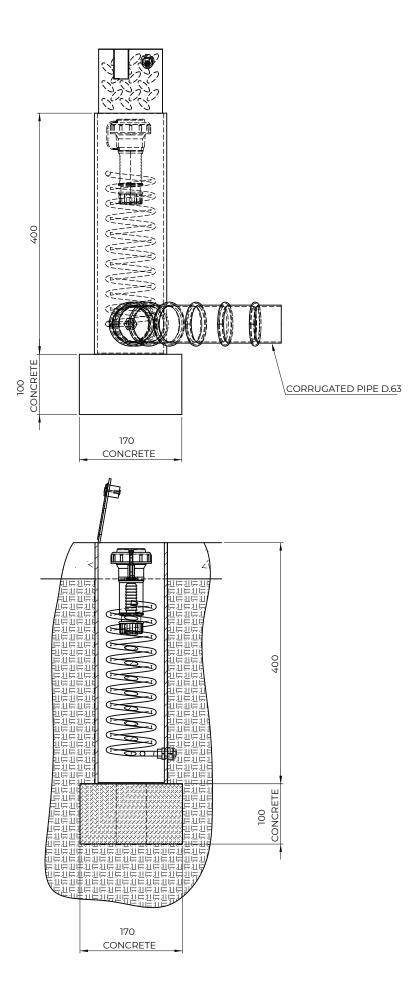

#### **MECHANICAL SPECS**

distribution of energy and other services, entirely made of AISI304 stainless steel with its 125kN stainless steel\* cover with almond finish completed with cable outlet to allow to use the unit with its cover closed. Manual lifting with its square key and closing guaranteed by a AISI304 stainless steel bronzed bayonet lock. Dimensions 120x120mm, h400mm.