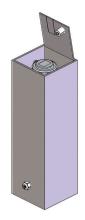

# **FLY BOX**

RETRACTABLE POWER TOWER

FOR DISTRIBUTION OF ENERGY AND SERVICES

#### **MECHANICAL SPECS**

distribution of energy and other services, entirely made of AISI304 stainless steel with its 125kN stainless steel\* cover with almond finish completed with cable outlet to allow to use the unit with its cover closed. Manual lifting with its square key and closing guaranteed by a AISI304 stainless steel bronzed bayonet lock. Dimensions 120x120mm, h400mm.

## **ELECTRICAL SPECS**

IP67/IP68 SCHUKO fly socket, compliant with the declaration of conformity VDE and EAC (SCHUKO socket) and with the declaration of conformity IEC 60309-2, IEC 60309-1, IEC 60529, IK08 EN 62262, 850 °C IEC 60695-2-1 (industrial sockets). IP68 fly SCHUKO socket - Completed with bayonet lock lid attached by a strap, for cables up to 3 x 2.5 mm<sup>2</sup>, up to H07RN-F. Standard contact and connection with screw terminals. IP67/IP68 industrial fly sockets - Cable gland and external cable grip. Highly heat resistant contact carrier and connection with screw terminals.

## **AVAILABLE COVERS**

125kN STAINLESS STEEL\* COVER with ALMOND FINISH