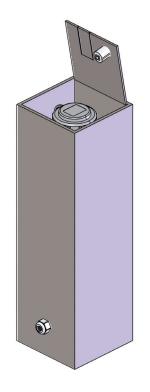

#### **MECHANICAL SPECS**

distribution of energy and other services, entirely made of AISI304 stainless steel with its 125kN stainless steel\* cover with almond finish completed with cable outlet to allow to use the unit with its cover closed. Manual lifting with its square key and closing guaranteed by a AISI304 stainless steel bronzed bayonet lock. Dimensions 120x120mm, h400mm.

## **AVAILABLE COVERS**

125kN STAINLESS STEEL\* COVER with ALMOND FINISH