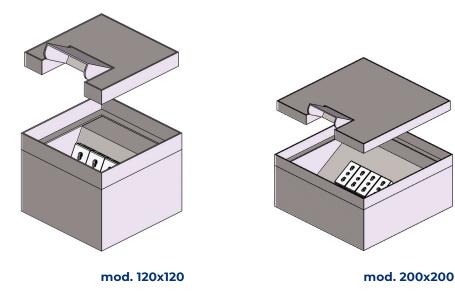

# **VM HOME**

RETRACTABLE POWER TOWER

FOR DISTRIBUTION OF ENERGY AND SERVICES

# VH HOME



### **MECHANICAL SPECS**

Retractable power tower, model VM HOME from the "Urban Technology" line of New VMR S.r.l., for the distribution of energy and other services, entirely made of AISI304 stainless steel with its 120kN stainless steel\* cover to fill or satin finish, completed with cable outlet. Manual lifting of the cover.

Dimensions 120x120mm or 200x200mm and h120mm.

### **AVAILABLE COVERS**









SUITABLE FOR

both private and showrooms

| VM HOME - A *     |  |
|-------------------|--|
| 02 SCHUKO sockets |  |
| VM HOME - B *     |  |
|                   |  |





## SUITABLE FOR both private and showrooms



#### WITHOUT EQUIPMENT

OPTIONAL ACCESSORIES REMOVING 1 OR 2 SOCKETS FROM THE EQUIPMENT \* 01 (for VM HOME 120) or 02 (for VM HOME 200) RJ45 cat.06 data sockets 01 TV