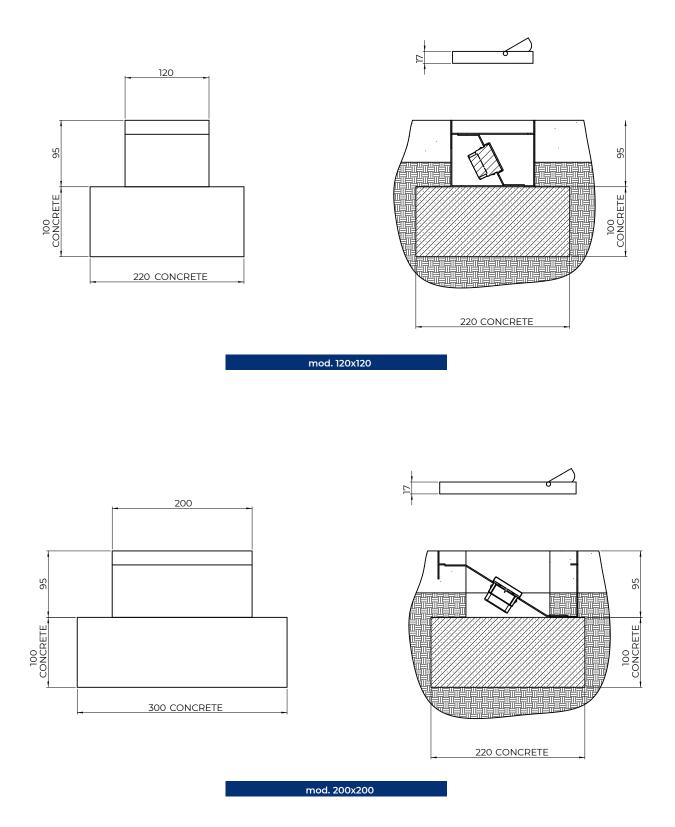

# **VM HOME**

RETRACTABLE POWER TOWER

FOR DISTRIBUTION OF ENERGY AND SERVICES

# VH HOME



### **MECHANICAL SPECS**

Retractable power tower, model VM HOME from the "Urban Technology" line of New VMR S.r.l., for the distribution of energy and other services, entirely made of AISI304 stainless steel with its 120kN stainless steel\* cover to fill or satin finish, completed with cable outlet. Manual lifting of the cover.

Dimensions 120x120mm or 200x200mm and h120mm.

### **AVAILABLE COVERS**









SUITABLE FOR

both private and showrooms

| VM HOME - A *     |  |
|-------------------|--|
| 02 SCHUKO sockets |  |
| VM HOME - B *     |  |
|                   |  |





## SUITABLE FOR both private and showrooms



#### WITHOUT EQUIPMENT

OPTIONAL ACCESSORIES REMOVING 1 OR 2 SOCKETS FROM THE EQUIPMENT \* 01 (for VM HOME 120) or 02 (for VM HOME 200) RJ45 cat.06 data sockets 01 TV connector



#### WWW.VMRSRL.COM

NEW VMR S.R.L.

VIA LARIO 31, 22060 CANTÙ (CO) ITALY +39 031 704673 | 031 7090081 INFO@VMRSRL.COM P.IVA 03230340139