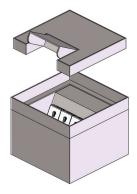

### **MECHANICAL SPECS**

Retractable power tower, model VM HOME from the "Urban Technology" line of New VMR S.r.l., for the distribution of energy and other services, entirely made of AISI304 stainless steel with its 120kN stainless steel\* cover to fill or satin finish, completed with cable outlet. Manual lifting of the cover.

Dimensions 120x120mm or 200x200mm and h120mm.

### **AVAILABLE COVERS**

SUITABLE FOR

both private and showrooms

| VM HOME - A *     |  |
|-------------------|--|
| 02 SCHUKO sockets |  |
| VM HOME - B *     |  |
|                   |  |