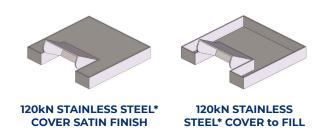

### **MECHANICAL SPECS**

Retractable power tower, model VM HOME from the "Urban Technology" line of New VMR S.r.l., for the distribution of energy and other services, entirely made of AISI304 stainless steel with its 120kN stainless steel\* cover to fill or satin finish, completed with cable outlet. Manual lifting of the cover.