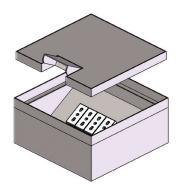

### **MECHANICAL SPECS**

Retractable power tower, model VM HOME from the "Urban Technology" line of New VMR S.r.l., for the distribution of energy and other services, entirely made of AISI304 stainless steel with its 120kN stainless steel\* cover to fill or satin finish, completed with cable outlet. Manual lifting of the cover.

Dimensions 120x120mm or 200x200mm and h120mm.

#### WITHOUT EQUIPMENT

OPTIONAL ACCESSORIES REMOVING 1 OR 2 SOCKETS FROM THE EQUIPMENT \* 01 (for VM HOME 120) or 02 (for VM HOME 200) RJ45 cat.06 data sockets 01 TV connector